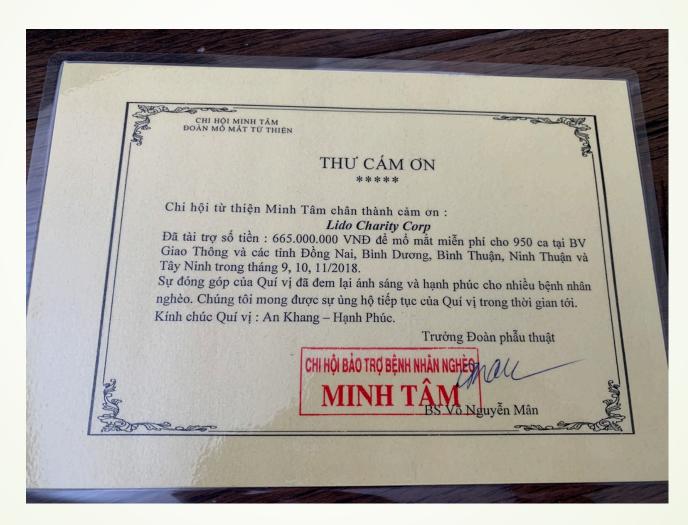

#### Activities/Spending Summary

| Lido  | Charity Corp Total Fund Raising in 2018                                               | \$55,148.00 |                                                                                                                                                  |
|-------|---------------------------------------------------------------------------------------|-------------|--------------------------------------------------------------------------------------------------------------------------------------------------|
| Web   | site Renewal Fee, State Registraion, Postage/Printing                                 | \$861.37    | 5 years Renewal (\$465.12), Registration (\$158.25), Postage/Printing (\$238.00)                                                                 |
| Cano  | dies/Chocolate from Costco                                                            | \$387.86    | 60 lbs total                                                                                                                                     |
| Ky Q  | uang Temple - 11/05/2018 - Morning                                                    | \$1,500.00  | Total 175 children. Candies for all children and \$1,500.00 US Donation.                                                                         |
| Read  | ding for the blind Center - 11/05/2018 - Afternoon                                    | \$1,000.00  | \$1,000.00 US Donation                                                                                                                           |
| Help  | ing teacher families w/hardship Quan Binh Thanh - 11/06/2018 - Morning                | \$862.00    | Total 10 Families - 2,000,000.00 VN Dong per family                                                                                              |
| Lam   | Quang Temple - 11/06/2018 - Afternoon                                                 | \$1,790.00  | Total 159 Old Ladies - 100K each lady, 2.336M Baked goods & 23,300,000.00 VN Dong Donation.                                                      |
| Child | dren Brain Cancer Hospital - 11/07/2018 - Morning                                     | \$3,254.00  | Total 143 Children - 500K VN Dong and a bag of candy for each child. 4M VN Dong donation for a child who needs special procedure done.           |
| Te P  | han Orphanage - 11/07/2018 – Evening                                                  | \$4,180.00  | Total 76 Children. 5M VN Dong for Pizza, Drink, and Ice Cream. 92 M VN<br>Dong donation. We had pizza dinner with the children.                  |
|       | 9 Thong Van Tai Hospital - Cataract Surgery Hospital in Ho Chi Minh City -<br>98/2018 | \$30,164.00 | \$1,500.00 US to Su Co Phuc Duc for pre/post surgeries. 665M VN Dong (\$28,664.00 US) to Dr. Man Vo for <b>950 surgeries</b> between 9/13->11/8. |
| Huo   | ng Duong Orphanage - 11/13/2018                                                       | \$4,500.00  | 100 bag of candies and \$4,500.00 US donation                                                                                                    |
| Lido  | Charity Corp Total Spending in 2018                                                   | \$48,499.23 | \$6,648.77 left over for 2019                                                                                                                    |