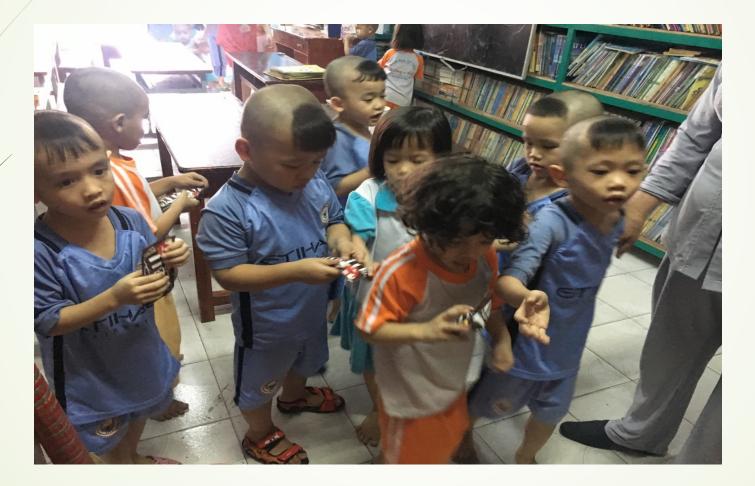

#### Ky Quang Temple – Kids ages ranging from new borns to 17

#### Ky Quang Temple – Happily enjoying candies