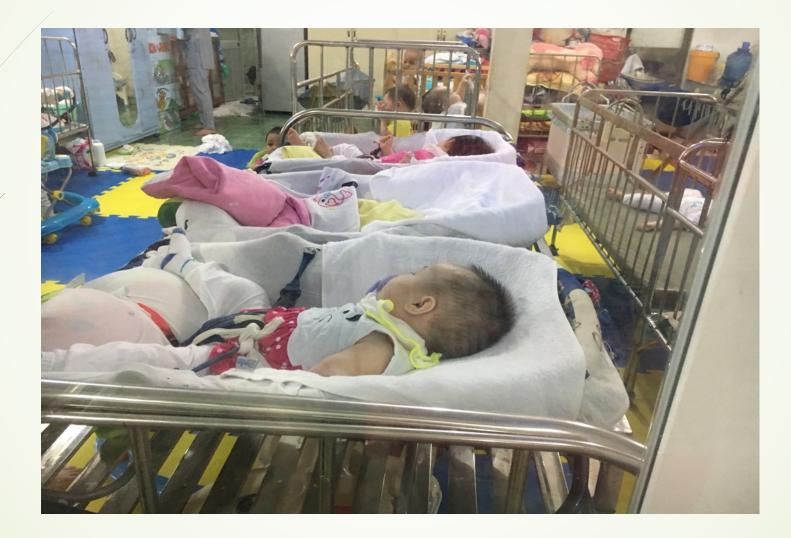

Chi Minh City -<br>98/2018 | \$30,164.00 | \$1,500.00 US to Su Co Phuc Duc for pre/post surgeries. 665M VN Dong (\$28,664.00 US) to Dr. Man Vo for <b>950 surgeries</b> between 9/13->11/8. |
| Huo   | ng Duong Orphanage - 11/13/2018                                                       | \$4,500.00  | 100 bag of candies and \$4,500.00 US donation                                                                                                    |
| Lido  | Charity Corp Total Spending in 2018                                                   | \$48,499.23 | \$6,648.77 left over for 2019                                                                                                                    |



#### Ky Quang Temple – Housing 175 Children



#### Ky Quang Temple – Abandoned babies



#### Ky Quang Temple – Kids ages ranging from new borns to 17



#### Ky Quang Temple – Happily enjoying candies





#### Ky Quang Temple

|